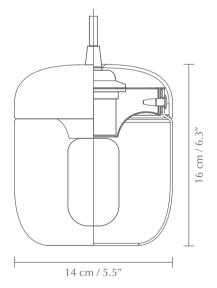

video guide at umage.com



## MEDIA KIT

Photos and press material Download at umagepress.com



## ORDERING INFORMATION

Acorn black polished steel EU/UK/US #2081 Acorn black polished brass EU/UK/US #2082 Acorn black polished copper EU/UK/US #2083 Acorn white polished steel EU/UK/US #2104 Acorn white polished brass EU/UK/US #2105 Acorn white polished copper EU/UK/US #2106 Acorn smoked steel EU/UK/US #2214 Acorn amber brass EU/UK/US #2215

# **COLOUR VARIATIONS**



black polished steel



black polished brass



black polished copper



white polished steel



white polished brass



white polished copper



smoked steel



amber brass





## **RECOMMENDED ACCESSORIES**

Cord set
Canopy
Swag kit
Cannonball
Cannonball cluster 2
Cannonball cluster 3
Rosette
Idea 2W 45 mm / 1.8" LED bulb