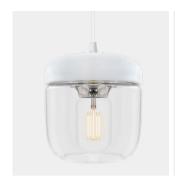

Inspired by the humble acorn, the pendant light offers a warm glow, perfect for living rooms or kitchens, bathrooms and bedrooms. The Acorn's visible decorative bulb emits a calming light through the glass lampshades. Whether you prefer an industrial look or something more classic, the Acorn looks delightful in cluster above a breakfast bar or dining table, or solitarily lighting a cosy corner.

## ORDERING INFORMATION

Acorn black polished steel EU/UK/US #2081 Acorn black polished brass EU/UK/US #2082 Acorn black polished copper EU/UK/US #2083 Acorn white polished steel EU/UK/US #2104 Acorn white polished brass EU/UK/US #2105 Acorn white polished copper EU/UK/US #2106 Acorn smoked steel EU/UK/US #2214 Acorn amber brass EU/UK/US #2215