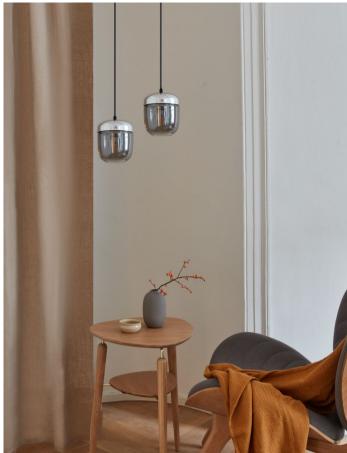

Inspired by the humble acorn, the pendant light offers a warm glow, perfect for living rooms or kitchens, bathrooms and bedrooms. The Acorn's visible decorative bulb emits a calming light through the glass lampshades. Whether you prefer an industrial look or something more classic, the Acorn looks delightful in cluster above a breakfast bar or dining table, or solitarily lighting a cosy corner.

## ORDERING INFORMATION

Acorn black polished steel EU/UK/US #2081 Acorn black polished brass EU/UK/US #2082 Acorn black polished copper EU/UK/US #2083 Acorn white polished steel EU/UK/US #2104 Acorn white polished brass EU/UK/US #2105 Acorn white polished copper EU/UK/US #2106 Acorn smoked steel EU/UK/US #2214 Acorn amber brass EU/UK/US #2215

# **COLOUR VARIATIONS**

black polished steel

black polished brass

black polished copper

white polished steel

white polished brass

white polished copper

smoked steel