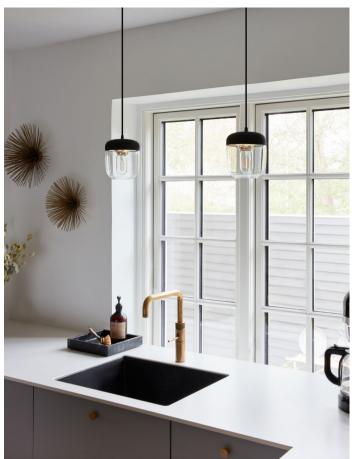

Inspired by the humble acorn, the pendant light offers a warm glow, perfect for living rooms or kitchens, bathrooms and bedrooms. The Acorn's visible decorative bulb emits a calming light through the glass lampshades. Whether you prefer an industrial look or something more classic, the Acorn looks delightful in cluster above a breakfast bar or dining table, or solitarily lighting a cosy corner.

## ORDERING INFORMATION

Acorn black polished steel EU/UK/US #2081 Acorn black polished brass EU/UK/US #2082 Acorn black polished copper EU/UK/US #2083 Acorn white polished steel EU/UK/US #2104 Acorn white polished brass EU/UK/US #2105 Acorn white polished copper EU/UK/US #2106 Acorn smoked steel EU/UK/US #2214 Acorn amber brass EU/UK/US #2215

# **COLOUR VARIATIONS**

black polished steel

black polished brass

black polished copper

white polished steel

white polished brass

white polished copper

smoked steel