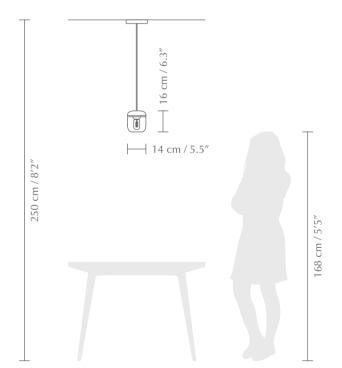

How many times have you walked through a peaceful forest, breathed in the fresh crisp air and listened to the sound of the wind playing with the leaves, thinking that this is a memory you want to keep? UMAGE aims to make sure that its customers can keep this picturesque image close to their hearts and into their homes with the Acorn family of lampshades.

Inspired by the humble acorn, the pendant light offers a warm glow, perfect for living rooms or kitchens, bathrooms and bedrooms. The Acorn's visible decorative bulb emits a calming light through the glass lampshades. Whether you prefer an industrial look or something more classic, the Acorn looks delightful in cluster above a breakfast bar or dining table, or solitarily lighting a cosy corner.

Find more info on our website umage.com







T

Pendant lampshade Compatible with E26 / E27



## **DIMENSIONS**

Ø: 14 cm / 5.5" x H: 16 cm / 6.3"



#### MATERIAL

Glass, Silicone and Aluminium



WEIGHT INCL. PACKAGING

690 g / 1.5 lb



#### LIGHT SOURCE

E26 / E27 - max 15W LED (not included)



 $\textbf{PACKAGING DIMENSIONS} \; (L \times W \times H)$ 

17.5 x 17.5 x 17.5 cm / 6.9 x 6.9 x 6.9"



### ASSEMBLY TIME

5 min - video guide at umage.com



## MEDIA KIT

Photos and press material Download at umagepress.com



## ORDERING INFORMATION

Acorn black polished steel EU/UK/US #2081 Acorn black polished brass EU/UK/US #2082 Acorn black polished copper EU/UK/US #2083 Acorn white polished steel EU/UK/US #2104 Acorn white polished brass EU/UK/US #2105 Acorn white polished copper EU/UK/US #2106 Acorn smoked steel EU/UK/US #