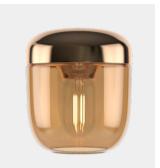

## ORDERING INFORMATION

Acorn black polished steel EU/UK/US #2081 Acorn black polished brass EU/UK/US #2082 Acorn black polished copper EU/UK/US #2083 Acorn white polished steel EU/UK/US #2104 Acorn white polished brass EU/UK/US #2105 Acorn white polished copper EU/UK/US #2106 Acorn smoked steel EU/UK/US #2214 Acorn amber brass EU/UK/US #2215

# **COLOUR VARIATIONS**

black polished steel

black polished brass

black polished copper

white polished steel

white polished brass

white polished copper

smoked steel

amber brass