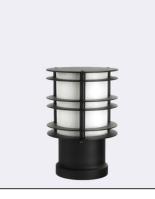

## 

| Stockholm 299XX0010 |
|---------------------|
| 24.11.2022 v.10.5   |
| www.norlys.com      |

| Type of luminaire                |                                                                                                     |                                                               |  |  |  |
|----------------------------------|-----------------------------------------------------------------------------------------------------|---------------------------------------------------------------|--|--|--|
| Type of lumianire                | Bollard.                                                                                            |                                                               |  |  |  |
| Photometric body                 | Uncovered, diffuse                                                                                  | ed light with rotationally symmetrical light distribution.    |  |  |  |
| Characteristics of the luminaire | Bollard luminaire of stable and durable construction. For lighting private areas and public spaces. |                                                               |  |  |  |
| General information              |                                                                                                     |                                                               |  |  |  |
| Materials                        | Hot-dip galvanized                                                                                  | l steel. Lens - plastic PMMA in milky color. Silicone gasket. |  |  |  |
| Mounting method                  | Fixing of the lumin                                                                                 | aire: 3 holes ø9mm with a diameter of ø56mm every 120 °.      |  |  |  |
| Terminal                         | Connection termin<br>diameter of max ø                                                              | als: max 3x2,5mm². A round wire in the isolation with a 12mm. |  |  |  |
| Type of light source             | E27 lamp<br>Replaceable light s                                                                     | source by an end-user.                                        |  |  |  |
| Net / gross weight of luminaire  | 4,45kg / 4,85kg                                                                                     |                                                               |  |  |  |
| Box dimensions [cm]              | 32x20x20                                                                                            |                                                               |  |  |  |
| Technical data                   |                                                                                                     |                                                               |  |  |  |
| E27 lamp                         | LED A5560                                                                                           |                                                               |  |  |  |
| Light source wattage             | LED max 9W                                                                                          |                                                               |  |  |  |
| Ta Rated temperature             | +25°C                                                                                               |                                                               |  |  |  |
| Accessories sold separately      |                                                                                                     |                                                               |  |  |  |
| 205ZX0010                        | Concreting anchor.                                                                                  |                                                               |  |  |  |
| 206GA0010                        | Ground anchor.                                                                                      |                                                               |  |  |  |
| 206GA0S10                        | Anchoring support.                                                                                  |                                                               |  |  |  |
| Recommended light sources        |                                                                                                     |                                                               |  |  |  |
| Osram LED Parathom Classic E27   |                                                                                                     | Philips Master LEDbulb / Ledbulb Classic E27                  |  |  |  |
| Osram ECO PRO Classic 46<=>60W   | / E27                                                                                               | Philips ECO Classic 42<=>60W E27                              |  |  |  |
| Spare parts                      |                                                                                                     |                                                               |  |  |  |
| 06281004                         | Lens                                                                                                |                                                               |  |  |  |
|                                  |                                                                                                     |                                                               |  |  |  |