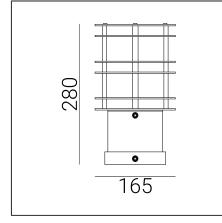

## 

| Stockholm 299XX0010 |
|---------------------|
| 24.11.2022 v.10.5   |
| www.norlys.com      |

| Type of luminaire                |                                                                                                     |                                                               |  |  |  |
|----------------------------------|-----------------------------------------------------------------------------------------------------|---------------------------------------------------------------|--|--|--|
| Type of lumianire                | Bollard.                                                                                            |                                                               |  |  |  |
| Photometric body                 | Uncovered, diffuse                                                                                  | ed light with rotationally symmetrical light distribution.    |  |  |  |
| Characteristics of the luminaire | Bollard luminaire of stable and durable construction. For lighting private areas and public spaces. |                                                               |  |  |  |
| General information              |                                                                                                     |                                                               |  |  |  |
| Materials                        | Hot-dip galvanized                                                                                  | l steel. Lens - plastic PMMA in milky color. Silicone gasket. |  |  |  |
| Mounting method                  | Fixing of the lumin                                                                                 | aire: 3 holes ø9mm with a diameter of ø56mm every 120 °.      |  |  |  |
| Terminal                         | Connection termin<br>diameter of max ø                                                              | als: max 3x2,5mm². A round wire in the isolation with a 12mm. |  |  |  |
| Type of light source             | E27 lamp<br>Replaceable light s                                                                     | source by an end-user.                                        |  |  |  |
| Net / gross weight of luminaire  | 4,45kg / 4,85kg                                                                                     |                                                               |  |  |  |
| Box dimensions [cm]              | 32x20x20                                                                                            |                                                               |  |  |  |
| Technical data                   |                                                                                                     |                                                               |  |  |  |
| E27 lamp                         | LED A5560                                                                                           |                                                               |  |  |  |
| Light source wattage             | LED max 9W                                                                                          |                                                               |  |  |  |
| Ta Rated temperature             | +25°C                                                                                               |                                                               |  |  |  |
| Accessories sold separately      |                                                                                                     |                                                               |  |  |  |
| 205ZX0010                        | Concreting anchor.                                                                                  |                                                               |  |  |  |
| 206GA0010                        | Ground anchor.                                                                                      |                                                               |  |  |  |
| 206GA0S10                        | Anchoring support.                                                                                  |                                                               |  |  |  |
| Recommended light sources        |                                                                                                     |                                                               |  |  |  |
| Osram LED Parathom Classic E27   |                                                                                                     | Philips Master LEDbulb / Ledbulb Classic E27                  |  |  |  |
| Osram ECO PRO Classic 46<=>60W   | / E27                                                                                               | Philips ECO Classic 42<=>60W E27                              |  |  |  |
| Spare parts                      |                                                                                                     |                                                               |  |  |  |
| 06281004                         | Lens                                                                                                |                                                               |  |  |  |
|                                  |                                                                                                     |                                                               |  |  |  |