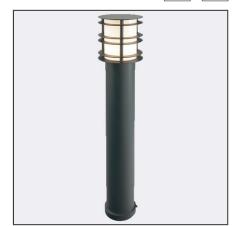

## STOCKHOLM 288

| Type of luminaire                |                                                                                                     |
|----------------------------------|-----------------------------------------------------------------------------------------------------|
| Type of lumianire                | Bollard.                                                                                            |
| Photometric body                 | Uncovered, diffused light with rotationally symmetrical light distribution.                         |
| Characteristics of the luminaire | Bollard luminaire of stable and durable construction. For lighting private areas and public spaces. |