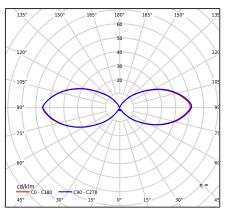

## STOCKHOLM 288

| Type of luminaire                |                                                                                                     |
|----------------------------------|-----------------------------------------------------------------------------------------------------|
| Type of lumianire                | Bollard.                                                                                            |
| Photometric body                 | Uncovered, diffused light with rotationally symmetrical light distribution.                         |
| Characteristics of the luminaire | Bollard luminaire of stable and durable construction. For lighting private areas and public spaces. |