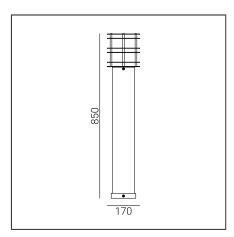

## STOCKHOLM 288

| Type of luminaire                |                                                                                                     |
|----------------------------------|-----------------------------------------------------------------------------------------------------|
| Type of lumianire                | Bollard.                                                                                            |
| Photometric body                 | Uncovered, diffused light with rotationally symmetrical light distribution.                         |
| Characteristics of the luminaire | Bollard luminaire of stable and durable construction. For lighting private areas and public spaces. |

| General information             |                                                                                                                                                          |
|---------------------------------|----------------------------------------------------------------------------------------------------------------------------------------------------------|
| Materials                       | Hot-dip galvanized steel. Lens - plastic PMMA in milky color. Silicone gasket.                                                                           |
| Mounting method                 | Fixing of the luminaire: 3 holes ø9mm with a diameter of ø56mm every 120 °.                                                                              |
| Terminal                        | Connection terminals: max 3x2,5mm², possibility to connect luminaire in loop max 3x2,5mm². A round wire in the isolation with a diameter of max ø12,5mm. |
| Type of light source            | E27 lamp<br>Replaceable light source by an end-user.                                                                                                     |
| Net / gross weight of luminaire | 9,55kg / 10,85kg                                                                                                                                         |