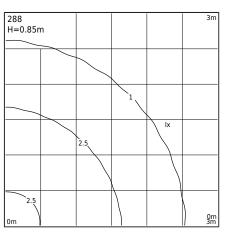

## STOCKHOLM 288

| Type of luminaire                |                                                                                                     |
|----------------------------------|-----------------------------------------------------------------------------------------------------|
| Type of lumianire                | Bollard.                                                                                            |
| Photometric body                 | Uncovered, diffused light with rotationally symmetrical light distribution.                         |
| Characteristics of the luminaire | Bollard luminaire of stable and durable construction. For lighting private areas and public spaces. |